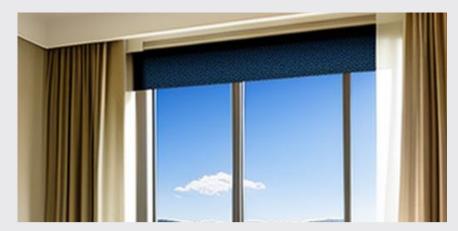

#### **PFP Roller Shades**

BLACKOUT & TRANSLUCENT Roller Shades

Create your own patterns, choose solid colors, or match existing patterns.

### Ruby PFP Blackout Roller Shade

Our most popular plain weave pfp roller shade fabric. Print any color or design.

UP TO 110" WIDE

100% POLYESTER

A PASSES NFPA 701

ANY COLOR, PATTERN

## Lucy PFP Blackout Roller Shade

This pfp blackout roller shade is a premium option for any project

UP TO 110" WIDE

100% POLYESTER

A PASSES NFPA 701

ANY COLOR, PATTERN