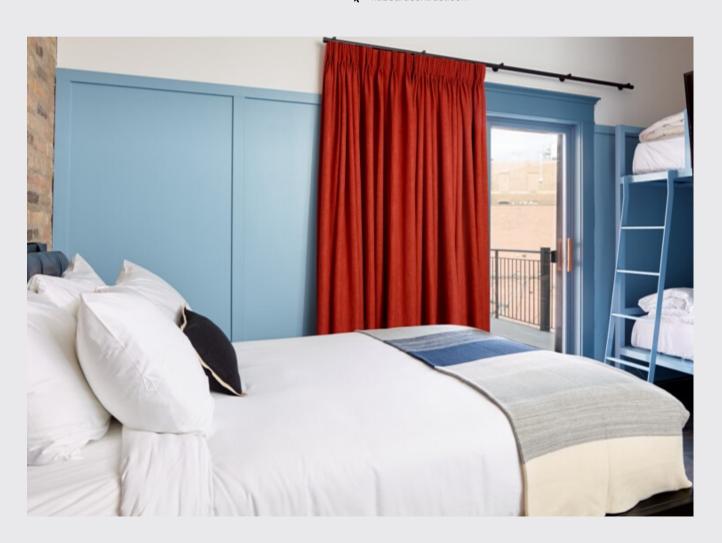

#### **Lucille Blackout PFP**

Our most luxurious blackout fabric, this box weave has the weight and body for an premium drapery finish.

9 54" OR 110" WIDE

(a) 100% POLYESTER

PASSES NFPA 701

ANY COLOR, PATTERN