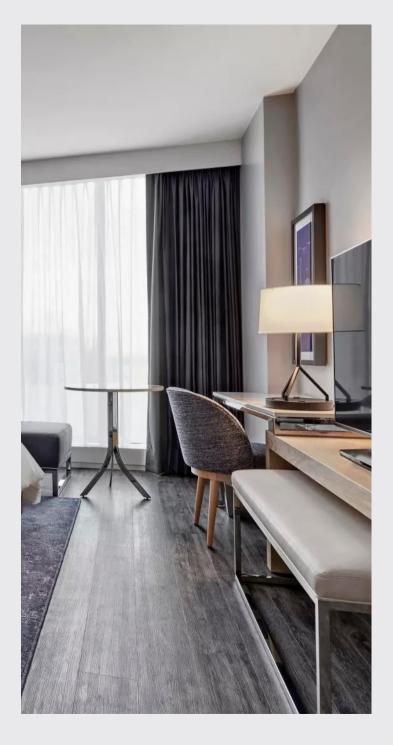

#### **PFP Roller Shades**

BLACKOUT & TRANSLUCENT Roller Shades

Create your own patterns, choose solid colors, or match existing patterns.

### Ruby PFP Blackout Roller Shade

Our most popular plain weave pfp roller shade fabric. Print any color or design.

UP TO 110" WIDE

100% POLYESTER

A PASSES NFPA 701

ANY COLOR, PATTERN

## Lucy PFP Blackout Roller Shade

This pfp blackout roller shade is a premium option for any project

UP TO 110" WIDE

100% POLYESTER

A PASSES NFPA 701

ANY COLOR, PATTERN