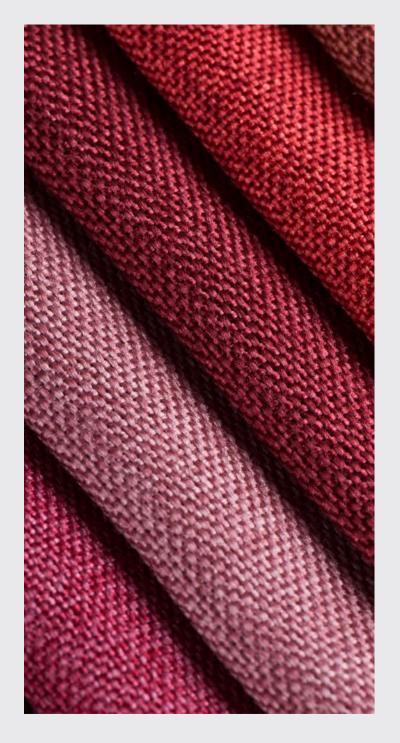

#### **Lucille Blackout PFP**

Our most luxurious blackout fabric, this box weave has the weight and body for an premium drapery finish.

9 54" OR 110" WIDE

(a) 100% POLYESTER

PASSES NFPA 701

ANY COLOR, PATTERN

#### **Ruth Blackout PFP**

Soft touch and light weight, this plain weave blackout is anything but basic.

54" OR 110" WIDE

(a) 100% POLYESTER

PASSES NFPA 701

ANY COLOR, PATTERN