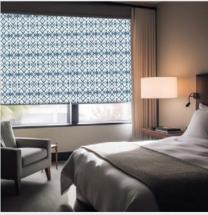

#### **PFP Roller Shades**

BLACKOUT & TRANSLUCENT Roller Shades

Create your own patterns, choose solid colors, or match existing patterns.

### Ruby PFP Blackout Roller Shade

Our most popular plain weave pfp roller shade fabric. Print any color or design.

UP TO 110" WIDE

100% POLYESTER

A PASSES NFPA 701

ANY COLOR, PATTERN

## Lucy PFP Blackout Roller Shade

This pfp blackout roller shade is a premium option for any project

UP TO 110" WIDE

100% POLYESTER

A PASSES NFPA 701

ANY COLOR, PATTERN